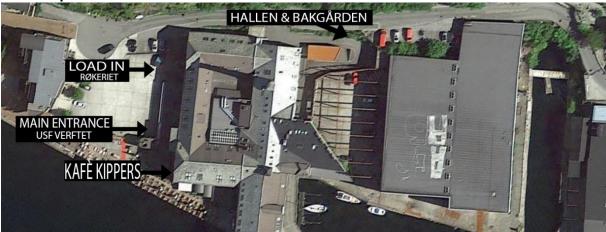

|                                               |
| Pyro, SFX and confetti:                                                                                                                                         | Use of pyro, SFX and Confetti must be clarified in advance.                                                                                                                                                                                                                      |                                               |



## SOUND LIMIT 99dbA fast leq 30 mins.

Levels are monitored and logged by a calibrated 10EaZy system at FOH. <u>No amplified noise, drums or soundcheck before 16:00 on week days due to offices in the building.</u>

Area map with directions



## Parking map

Please contact your promoter or venue representative to arrange for parking in advance.