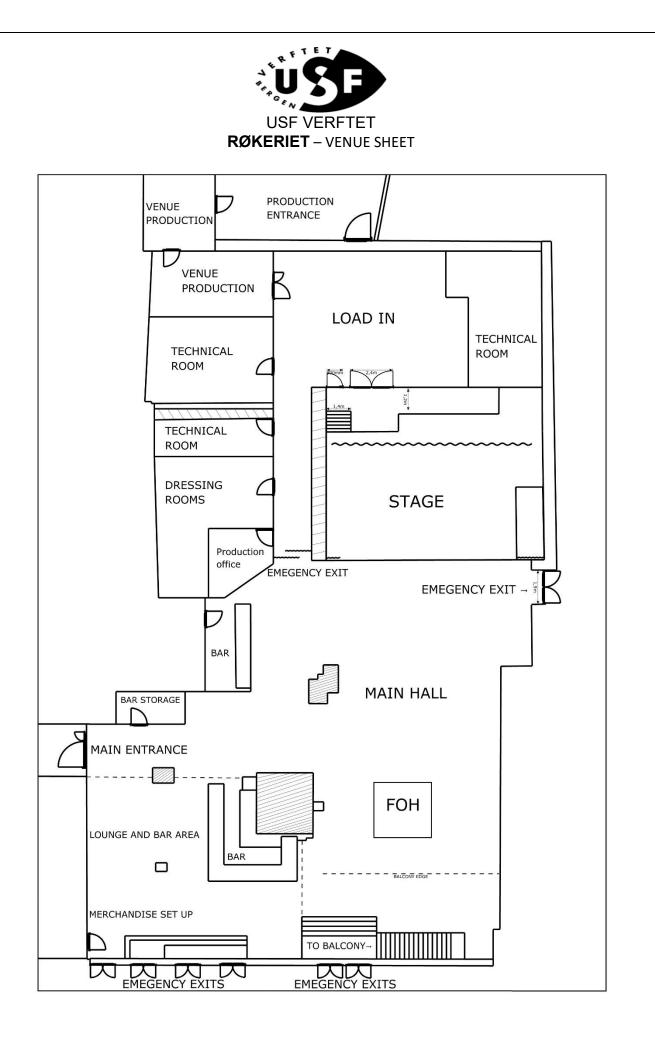

| Venue:<br>Venue type:<br>Capacity:<br>Adress:<br>Contact info:                                                                                                  | USF Verftet Røkeriet<br>Club with balcony<br>1300 Standing/500 Seated<br>Georgenes Verft 12, 5011 Bergen<br>Switchboard:<br>Email:<br>Web:                                                                                                                                       | +47 55 30 71 70<br>epost@usf.no<br>www.usf.no |
|-----------------------------------------------------------------------------------------------------------------------------------------------------------------|----------------------------------------------------------------------------------------------------------------------------------------------------------------------------------------------------------------------------------------------------------------------------------|-----------------------------------------------|
| Parking:                                                                                                                                                        | Must be arranged in advance<br>Shore power avaible                                                                                                                                                                                                                               |                                               |
| Load in:                                                                                                                                                        | Ground level                                                                                                                                                                                                                                                                     | 10m push to stage                             |
| Stage:                                                                                                                                                          | 10m wide<br>8m deep (7,3 to house drape)<br>110cm high<br>4,5m clearance to truss                                                                                                                                                                                                |                                               |
| Mixer position:<br>Venue lighting:<br>Venue Sound:<br>Venue AV<br>Power:<br>Stage:<br>Backline:<br>Monitor:<br>Lights:<br>FOH main:<br>FOH balcony:<br>LOAD IN: | 12m from D.S.E<br>See venue lighting specs<br>See venue sound specs<br>Screen and projector<br>3x 63A 400V CEE<br>2x 32A 400V CEE<br>4x 16A 230V Shuko<br>4x 16A 230V Shuko<br>8x 16A 230V Shuko<br>3x 16A 230V Shuko<br>1x 32A 400V CEE<br>2x 16A 230V Shuko<br>1x 63A 400V CEE | On request                                    |
| <b>Production and recreation roon</b><br>1x Production room<br>2x Green room/backstage<br>2x Showers                                                            | <b>ns:</b><br>1x Crew recreation room/lounge<br>1x HC toilet with shower<br>1x Room w/washing machine and<br>dryer                                                                                                                                                               | 2x Kitchenette<br>3x Toilets                  |
| Catering area:                                                                                                                                                  | On request                                                                                                                                                                                                                                                                       |                                               |
| Merchandise:                                                                                                                                                    | Designated area close to the entrance                                                                                                                                                                                                                                            |                                               |
| Barricades:                                                                                                                                                     | Aliminium mojo style                                                                                                                                                                                                                                                             |                                               |
| Pyro, SFX and confetti:                                                                                                                                         | Use of pyro, SFX and Confetti must be clarified in advance.                                                                                                                                                                                                                      |                                               |